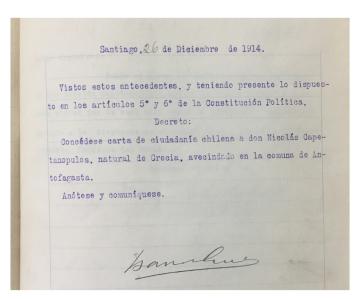

Greek migration to Chile can be divided into at least two periods, the first going back to the end of the 19<sup>th</sup> century, as already mentioned. The oldest application for the acquisition of Chilean-Greek citizenship that I located in the Chilean archives was filed in Santiago in 1914<sup>3</sup>.

The first Greek to apply for Chilean-Greek citizenship was born in 1898 in Gevegeli, which today is situated in North Macedonia<sup>4</sup>.

<sup>&</sup>lt;sup>1</sup> AGRANTONI Christina, « Viomihania : Apo tis arhes tou aiona mehri ti Mikrasiatiki Katastrofi» in HATJIIOSIF Christos(dir.) *Historia tis Ellados tou 20ou aiona, Opseis politikis ke Oekonomikis Historias, 1900-1940*, Athina, Vivliorama, 2009, pp.259-293.

<sup>&</sup>lt;sup>4</sup> Archivo Nacional De La Administración, ARNAD, Fondo EM, n° registro en Archivo 4890, volumen 9721 (du 6/12/1938).

Whereas the records show that the first migratory wave was almost exclusively male, the second period of immigration started after World War II and involved the arrival of women.<sup>5</sup>