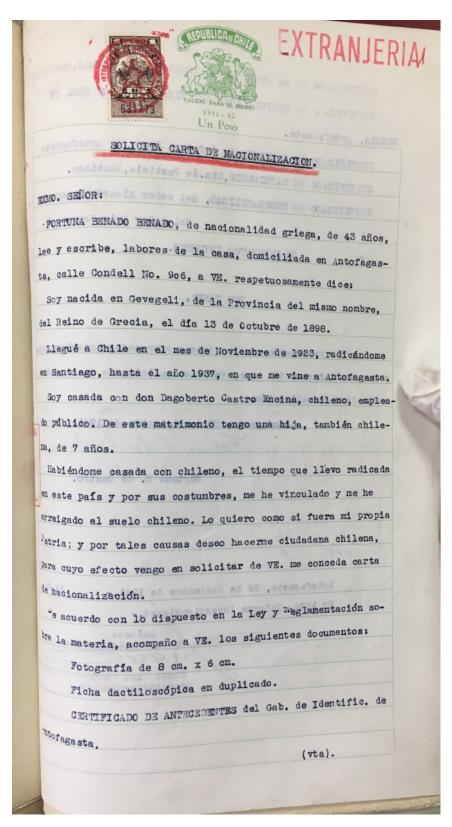

<sup>&</sup>lt;sup>4</sup> Archivo Nacional De La Administración, ARNAD, Fondo EM, n° registro en Archivo 4890, volumen 9721 (du 6/12/1938).

Whereas the records show that the first migratory wave was almost exclusively male, the second period of immigration started after World War II and involved the arrival of women.<sup>5</sup>