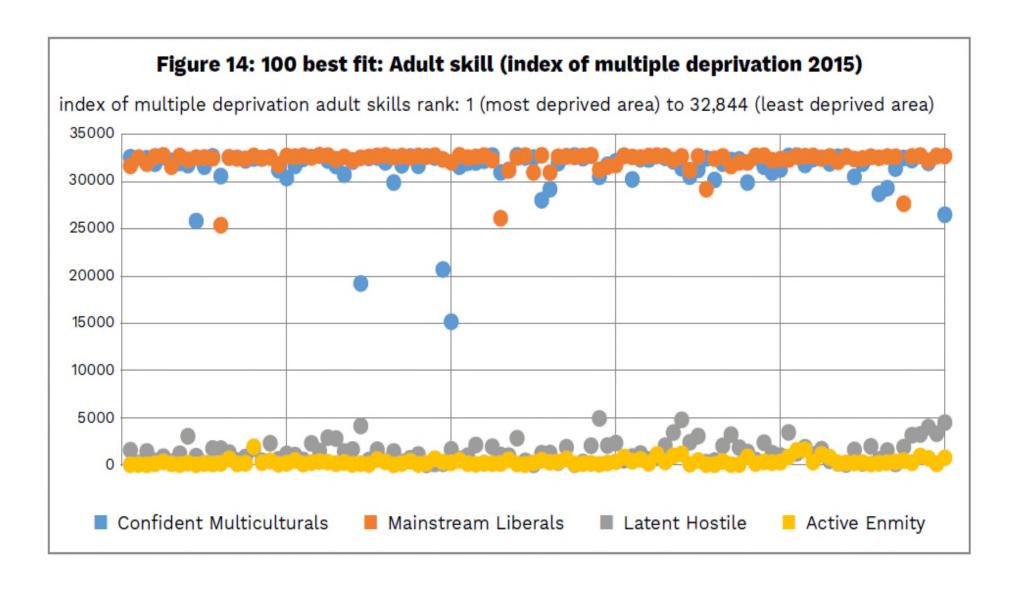

online survey
- Nationally representative polling
- 60 visits to towns and cities across the UK, chosen to give a mix of geography, migration history, politics
- In each place we held a stakeholder meeting followed by a guided conversation with a citizens' panel.







"I think they just have a different way of living. Where I live there's a lot of people who stand on street corners and throw cigarette butts down.... I just don't want to see their rubbish.... Can we all take responsibility.... Actually, if we all kept our bit of the road clean it would make for a better living environment it don't matter what nationality you're from, but some people will not conform, they will not do it because it's just not in them it's not in their culture"

Citizens' panel participant,
Northampton







- Dialogue and Engagement
- Complicating the narrative: Messaging to include and shift the middle ground
- How can we expand to address the drivers? How to really make inclusion about everyone?
- Contact theory: it works when it works
   It's not just abut bringing people
   together in a room, it's how that room
   works.
- Addressing root causes: inclusion is about more than migrants



rosie@hopenothate.org.uk