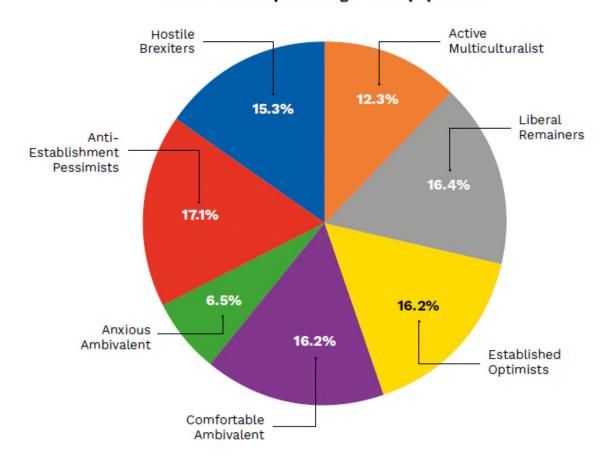

# The 'tribes' as a percentage of the population Confident multiculturals Mainstream liberals Culturally concerned Latent hostiles Active enmity

FEAR AND HOPE 2017 RACE, FAITH AND BELONGING IN TODAY'S ENGLAND

28% 24% 20% 24% 14% 10% 16% 16% 13% 18% 8% 8% February 2011 February 2016 26% 21% 16% 16% 17% 18% 13% 17% 22% 22% 7% 5% July 2016 July 2017

Rosie Carter and Nick Lowles

#### The tribes as a percentage of the population